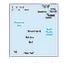

## FEDERATED STATES OF MICRONESIA 🕞

Pacific Islands Regional Map

Map of American Samoa

Map of The Federated States of Micronesia

Map of Guam

Map of Hawaii

Map of The Marshall Islands

Map of The Northern Mariana Islands